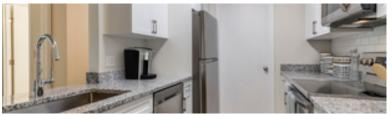

## Finish Package Comparison Chart

Select finishes shown vary throughout the property and are packaged together.

finishes that feel like home.

| PACKAGE          | CLASSIC PACKAGE I                                                        | RENOVATED PACKAGE I                                                                      |  |
|------------------|--------------------------------------------------------------------------|------------------------------------------------------------------------------------------|--|
| APPLIANCES       | White                                                                    | Stainless Steel                                                                          |  |
| KITCHEN FLOORING | Hard Surface Plank                                                       | Hard Surface Plank                                                                       |  |
| COUNTERTOPS      | Dark Laminate (kitchen)<br>White Laminate (bath)                         | Grey Speckled Granite or Beige Quartz (kitchen)<br>White Laminate or Beige Quartz (bath) |  |
| CABINETRY        | White                                                                    | White                                                                                    |  |
| BACKSPLASH       | N/A                                                                      | White Tile                                                                               |  |
| FINISHES         | Standard                                                                 | Upgraded                                                                                 |  |
| LIGHTING         | Standard                                                                 | Standard                                                                                 |  |
| OTHER FEATURES   | Carpet in common areas & bedrooms. In-unit washer/dryer in select homes. | Carpet in bedrooms. In-unit washer/dryer.                                                |  |